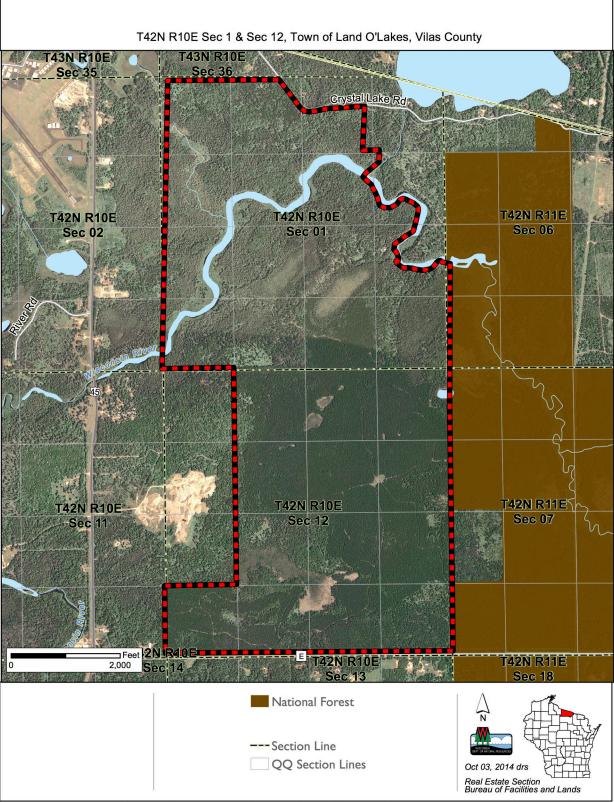

## Upper Wisconsin River Legacy Forest

1/4-1/2 mile east of Hwy 45, 1/2 mile north of the Spruce Grouse State Natural Area, 1/4 mile north of Vilas County Forest, 1/4 mile south of the Michigan border and the Ottawa National Forest, bordering Nicolet National Forest, fronting on County Road E and Crystal Lake Road.

The data shown on this map have been obtained from various sources, and are of varying age, reliability and resolution. This map is not intended to be used for navigation, nor is this map an authoritative source of information about legal land ownership or public access. Users of this map should confirm the ownership of land through other means in order to avoid trespassing. No warranty, expressed or implied, is made regarding accuracy, applicability for a particular use, completeness, or legality of the information depicted on this map.